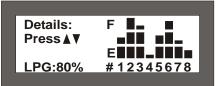

## **Basic Features:**

- Simple to install, setup and operate.
- Compatible with capacitve level sensors, 240-33 Ohm float sensors, and 0-90 Ohm LPG sensors.
- · Features our exclusive EZ-Profile software algorithm which corrects for odd tank shape and sensor type.
- Autonomous monitoring with out-of-bounds alarms.
- Panel will monitor liquid levels for 1 to 8 tanks.
- Data is displayed on a 4x20 backlit LCD display.
- Multi-tank display shows levels for all attached tanks at once for at-a-glance convenience (see right).
- Detailed tank view displayed as a 24-position bar graph with tank status information (see above).

Multi-Tank Display