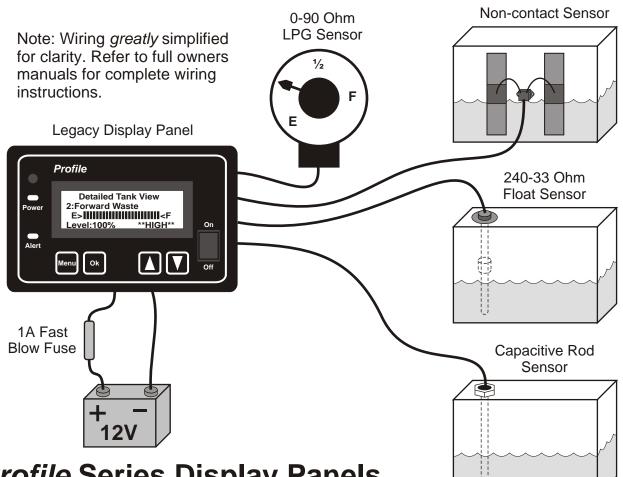

## **Profile Series Display Panels**

The **Profile** Series Legacy display panel features our exclusive EZ-Profile algorithm which corrects for odd-shaped tanks and sensor types. This panel is also compatible with nearly all sensor types available on the market today making it easy to both retrofit into an existing system or install new.

## **Basic Features:**

- Simple to install, setup and operate.
- Compatible with capacitve level sensors, 240-33 Ohm float sensors, and 0-90 Ohm LPG sensors.
- · Features our exclusive EZ-Profile software algorithm which corrects for odd tank shape and sensor type.
- Autonomous monitoring with out-of-bounds alarms.
- Panel will monitor liquid levels for 1 to 8 tanks.
- Data is displayed on a 4x20 backlit LCD display.
- Multi-tank display shows levels for all attached tanks at once for at-a-glance convenience (see right).
- Detailed tank view displayed as a 24-position bar graph with tank status information (see above).