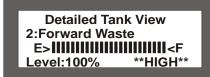

## **Basic Features:**

- Simple to install, setup and operate.
- Compatible with capacitve level sensors, 240-33 Ohm float sensors, and 0-90 Ohm LPG sensors.
- · Features our exclusive EZ-Profile software algorithm which corrects for odd tank shape and sensor type.
- Autonomous monitoring with out-of-bounds alarms.
- Panel will monitor liquid levels for 1 to 8 tanks.
- Data is displayed on a 4x20 backlit LCD display.
- Multi-tank display shows levels for all attached tanks at once for at-a-glance convenience (see right).
- Detailed tank view displayed as a 24-position bar graph with tank status information (see above).

## **Detailed Tank View**