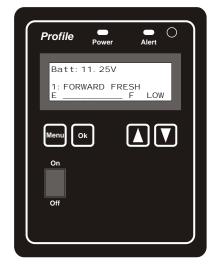

# **Profile 8 Tank Display Panel**

- Will monitor up to 8 separate liquid tanks, battery voltage, and LPG tank levels.
- Features our exclusive *EZ-Profile* software algorithm which corrects data for sensor type and odd tank shape.
- Compatible with capacitive level sensors, 33-240 Ohm float sensors, and 0-90 Ohm LPG sensors.
- Autonomously monitors all attached tanks and alerts user via a warning light and alarm chime.
- Data displayed on a 4x20 backlit LCD display.
- All panel settings are easily set by the user via a series of easy to understand on-screen menus.
- Custom Silkscreened face plate available for OEM applications.
- Overall panel dimensions: 6.5" tall by 5" wide.