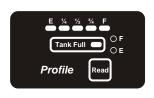

### **Profile Solo Display Panel**

The **Profile Solo** display panel was designed to monitor a single tank and is the smallest display panel we manufacture--but don't let the small size fool you as this panel is packed with many of the same features as our larger 8 tank panels.

Our **Solo** panels can autonomously monitor the attached tank and light a warning light when the tank is either too high or low. In your head, this option can serve as a "do not flush" light warning you and your guests that your waste tank is getting full.

### Other Features:

- Compatible with capacitive level sensors and 33-240 Ohm float sensors.
- Features our *EZ-Profile* software algorithm.
- Data displayed as a 5 position bar graph.
- Overall panel dimensions: 1.8" tall by 3.5" wide.