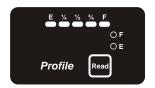

### **Profile Solo Display Panel**

The **Profile Solo** display panel was designed to monitor a single tank and is the smallest display panel we manufacture--but don't let the small size fool you as this panel is packed with many of the same features as our larger 8 tank panels.

Our **Solo** panels can autonomously monitor the attached tank and light a warning light when the tank is either too high or low. In your head, this option can serve as a "do not flush" light warning you and your guests that your waste tank is getting full.

### Other Features:

- Compatible with capacitive level sensors and 33-240 Ohm float sensors.
- Features our *EZ-Profile* software algorithm.
- Data displayed as a 5 position bar graph.
- Overall panel dimensions: 1.8" tall by 3.5" wide.