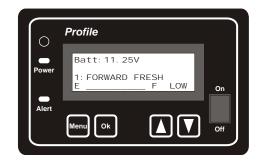

# **Profile Legacy Display Panel**

The **Profile Legacy** display panel was designed to fit into places too small for our original 8 tank panel. It runs the same control software as our 8 tank panel which features our **EZ-Profile** algorithm, user setup menus, and autonomous tank monitoring with alerts.

### Other Features:

- Will monitor up to 8 separate liquid tanks, battery voltage, and LPG tank levels.
- Compatible with capacitve level sensors, 33-240 Ohm float sensors, and 0-90 Ohm LPG sensors.
- Data displayed on a 4x20 backlit LCD display.
- Overall panel dimensions: 3.8" tall by 6" wide.